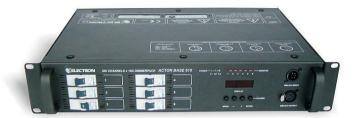

## ACTOR Series GO TRAILING!

Actor Base 610 is made with 6 channels 10A per channel and it can now dim:

- LED lamps dimmable with Trailing Edge dimmers
- CFLs and electronic transformers for Trailing Edge dimming

| Model                    | Number of | Channel Capacity | Maximum Current | Supply                | Dimensions   |
|--------------------------|-----------|------------------|-----------------|-----------------------|--------------|
|                          | Channels  | (Watts at 230V)  | per Channel     | Voltage               | (WxHxD)      |
| ACTOR B610 Trailing Edge | 6         | 2300             | 10A             | 400/230V~3/N/PE/ 50Hz | 482x88x340mm |